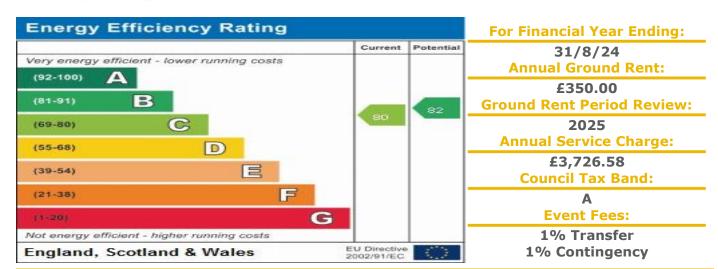

## 19 St Piran's Court

Trevithick Road, Camborne, Cornwall, TR14 8LP

PRICE: Guide Price £110,000 Lease: 125 years from 2002