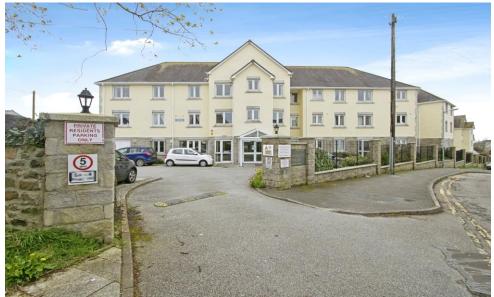

## 19 St Piran's Court

Trevithick Road, Camborne, Cornwall, TR14 8LP

PRICE: Guide Price £110,000 Lease: 125 years from 2002

## **Property Description:**

A ONE BEDROOM GROUND FLOOR RETIREMENT APARTMENT WITH ACCESS TO COMMUNAL GARDENS St Piran's Court situated in Camborne which is located on a main bus route and close to Camborne station. The nearest beach is Portreath. This development was constructed by McCarthy & Stone (Developments) Ltd. The development comprises 40 apartments arranged over 4 floors. The Development Manager can be contacted from various points within each property in the case of an emergency. For periods when the Development Manager is off duty there is a 24 hour emergency Appello call system. Each property comprises an entrance hall, lounge, kitchen one or two bedrooms and bathroom. It is a condition of purchase that residents must be over the age of 60 years or in the case of a couple the other over 55 years. Please speak to our property consultant if you require any information regarding Event Fees that may apply to this property.