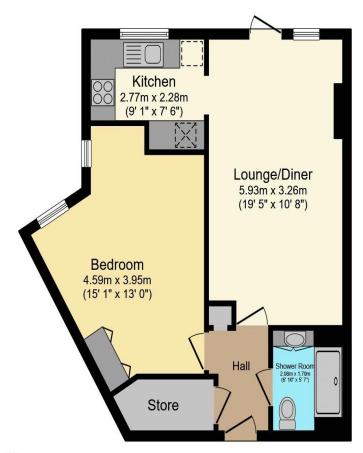

## Visit us at retirementhomesearch.co.uk

Total floor area 51.3 m<sup>2</sup> (553 sq.ft.) approx

This floor plan is for illustrative purposes only. It is not drawn to scale. Any measurements, floor areas (including any total floor area), openings and orientation are approximate. No details are guaranteed, they cannot be relied upon for any purpose and they do not form part of any agreement. No liability is taken for any error, omission or misstatement. A party must rely upon its own inspection(s). Powered by www.focalagent.com